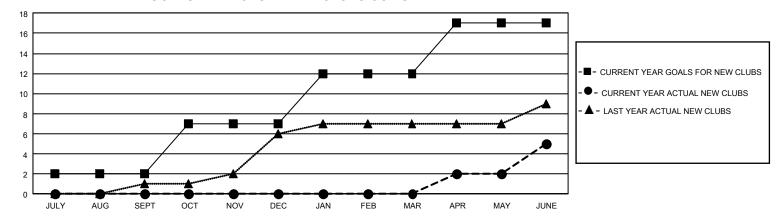

## GOALS AND ACTUAL NEW CLUBS CUMULATIVE

## GMT Constitutional Area 3, Group F

REPORT DOES NOT INCLUDE CLUBS IN UNDISTRICTED AREAS.

| Clubs                 |               |           |               | Members               |                          |                         |                                              |
|-----------------------|---------------|-----------|---------------|-----------------------|--------------------------|-------------------------|----------------------------------------------|
| RESULTS FOR 2021-2022 |               |           |               | RESULTS FOR 2021-2022 |                          |                         |                                              |
| QUARTER               | NEW CLUB GOAL | NEW CLUBS | DROPPED CLUBS | QUARTER MI            | EMBER GROWTH NET<br>GOAL | MEMBER GROWTH<br>ACTUAL | DROPPED MEMBERS ACTUAL (including transfers) |
| JULY/AUG/SEPT         | 6             | 0         | 8             | JULY/AUG/SEPT         | T 60                     | 234                     | 402                                          |
| OCT/NOV/DEC           | 15            | 0         | 18            | OCT/NOV/DEC           | 150                      | 192                     | 616                                          |
| JAN/FEB/MAR           | 15            | 0         | 5             | JAN/FEB/MAR           | 150                      | 214                     | 198                                          |
| APR/MAY/JUNE          | 15            | 5         | 5             | APR/MAY/JUNE          | 188                      | 617                     | 455                                          |