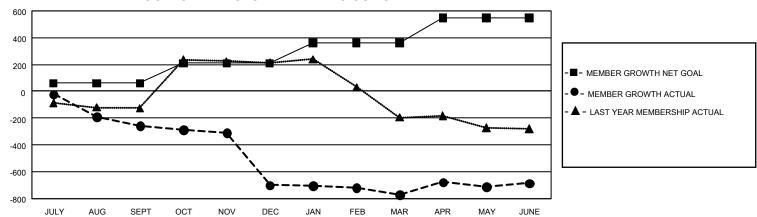

## GOALS AND ACTUAL MEMBERS CUMULATIVE

| DROPPED CLUBS: 34 |       | 153 CLUBS OF 286 ADDED 1<br>OR MORE NEW MEMBERS | GENDER DISTRIBUTION                  |                |  |
|-------------------|-------|-------------------------------------------------|--------------------------------------|----------------|--|
|                   |       |                                                 | MALE                                 | 3,221 (47.02%) |  |
|                   |       |                                                 | FEMALE                               | 3,608 (52.67%) |  |
| DROPPED MEMBERS   |       |                                                 | NON BINARY                           | 0 (0.00%)      |  |
| DECEASED          | 71    |                                                 | PREFER NOT TO ANSWER                 | 21 (0.31%)     |  |
| CLUB CANCELLED    | 488   |                                                 | TOTAL FAMILY UNIT MEMBERS 3,0        |                |  |
| OTHER             | 1,113 | CLICK HERE FOR                                  |                                      |                |  |
| TOTAL             | 1,672 | CUMULATIVE MEMBERSHIP DATA                      | FAMILY MEMBERS PAYING HALF DUES 1,64 |                |  |

## GMT Constitutional Area 3, Group F

REPORT DOES NOT INCLUDE CLUBS IN UNDISTRICTED AREAS.

| Clubs                 |               |           |               | Members               |                          |                         |                                              |
|-----------------------|---------------|-----------|---------------|-----------------------|--------------------------|-------------------------|----------------------------------------------|
| RESULTS FOR 2021-2022 |               |           |               | RESULTS FOR 2021-2022 |                          |                         |                                              |
| QUARTER               | NEW CLUB GOAL | NEW CLUBS | DROPPED CLUBS | QUARTER MI            | EMBER GROWTH NET<br>GOAL | MEMBER GROWTH<br>ACTUAL | DROPPED MEMBERS ACTUAL (including transfers) |
| JULY/AUG/SEPT         | 6             | 0         | 8             | JULY/AUG/SEPT         | T 60                     | 234                     | 402                                          |
| OCT/NOV/DEC           | 15            | 0         | 18            | OCT/NOV/DEC           | 150                      | 192                     | 616                                          |
| JAN/FEB/MAR           | 15            | 0         | 5             | JAN/FEB/MAR           | 150                      | 214                     | 198                                          |
| APR/MAY/JUNE          | 15            | 5         | 5             | APR/MAY/JUNE          | 188                      | 617                     | 455                                          |